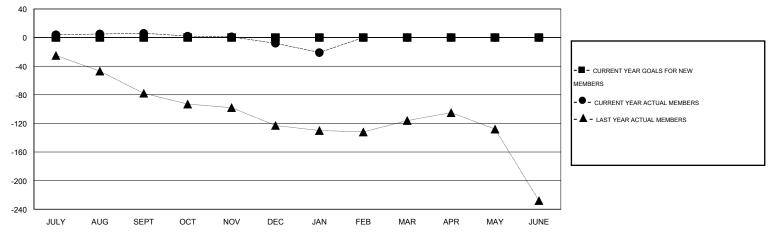

#### GOALS AND ACTUAL MEMBERS CUMULATIVE

| DROPPED CLUBS: 0  DROPPED MEMBERS |     | 36 CLUBS OF 64 ADDED 1 OR MORE<br>NEW MEMBERS | GENDER DISTRIBUTION           MALE         1,740 (78.84%)           FEMALE         467 (21.16%) |     |     |
|-----------------------------------|-----|-----------------------------------------------|-------------------------------------------------------------------------------------------------|-----|-----|
| DECEASED                          | 14  | CLICK HERE FOR HEALTH                         | FAMILY UNIT MEMBERS                                                                             |     | 344 |
| CLUB CANCELLED                    | 0   | ASSESSMENT DATA                               | HEAD OF HOUSEHOLD                                                                               |     | 165 |
| OTHER                             | 118 |                                               |                                                                                                 |     |     |
| TOTAL                             | 132 |                                               | NON-HEAD OF HOUSEHOL                                                                            | 179 |     |